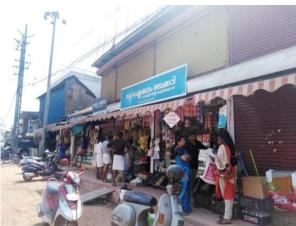

## 3.8 SCHEDULE OF CONSULTATIONS WITH KEY STAKE HOLDERS

Table 3.1 contains the socio-economic impact on the parties who are to be compensated for giving up land for the Project.

| SI.<br>No. | Name & Address of<br>Person/Family                                                                                            | Survey<br>No. | Situation<br>Explained | Problem pointed out/Demand                                                                                                                                                                                                                                                                                                                                                                                                                                                                                                                                                                                                                                                                                                                                                                 |
|------------|-------------------------------------------------------------------------------------------------------------------------------|---------------|------------------------|--------------------------------------------------------------------------------------------------------------------------------------------------------------------------------------------------------------------------------------------------------------------------------------------------------------------------------------------------------------------------------------------------------------------------------------------------------------------------------------------------------------------------------------------------------------------------------------------------------------------------------------------------------------------------------------------------------------------------------------------------------------------------------------------|
| 1.         | K.K. Kochunny, S/oKunjalan, Kollamparambil House, Mala Pallipuram, Thrissur, Kerala – 680732 Trading Establishment (Bed Shop) | 575/1         |                        | A bed-shop is involved – Land was given for road development 2 years ago – shop was built in the remaining land – unwilling to give away again – Both the person and wife are chronic patients – Loss of livelihood – Requested to exempt from take – over (source of information is his son, Nasser)                                                                                                                                                                                                                                                                                                                                                                                                                                                                                      |
| 2.         | Sabu S/o Joseph, Chellakkudam House, Mala (Fruits and Bakery shops)                                                           | 575/1         |                        | Affected are 3 shops – Trading for 80 years by generations – In 2015 – 2016, shops were pulled down by 200 meters in length for the Kodakara – Kodungalloor Highway – The 35-40 feet shops in front of the synagogue were acquired by 35 feet for the road development part of the shop in the remaining 5-8 feet area was dismantled – District Collector as per 10.7 granted permission to rebuild and the shops were re-opened in 2017 – Therefore, informed unwillingness to give away shops again and said that the acquisition is unfair. Also said that alternative route is available to the synagogue and that as the shops had been built by Jews, these shops should also be preserved. Also requested that livelihood shall not be deprived.  (Problems raised at the hearing) |

#### A brief Account of the Public Hearing

The impacted individuals who participated at the hearing presented their views.

- 1. Out o the 8 impacted persons, 3 shop keepers intimated their consent to give away land.
- 2. A group of affected people demanded Entrance Road through the lands of those who have agreed to give away.
- 3. Majority had no objection as long as social development is possible by protecting the Synagogue
- 4. The opinion of the affected parties is to consider the current entrance passage.
- 5. It was also suggested that since the track of the front entrance road is still visible, it needs to be re-considered and appropriate steps shall be taken.

#### **MAJOR ISSUES RAISED BEFORE THE AUTHORITIES:**

The ward member said that the traders in the locality had been doing businesses for long years. When their lands were taken over for the PWD road, they had been paid a trivial compensation. He appealed that these merchants had to be encouraged to continue here and no inconvenience be caused to them. He also added that such a tourist centre would be the pride of Mala.

The President of the Merchants Association declared that they were not against protecting the synagogue. The District Collector had given the shopkeepers permission to continue trading in the remained area after the acquisition for the PWD road in 2016, and they had built new shops. Now they are facing yet another evacuation. 8 shopkeepers have to incur terrible losses by giving up. Their businesses for the direct road to the synagogue. He warned that such a step would trigger the opposition of the traders and appealed that no final decision had to be taken in haste.

## **PUBLIC HEARING PHOTOS**