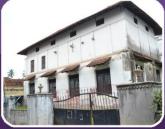

#### 1.1 PREFACE: PROJECT AND GOALS

The study report deals with the social impact on the persons who give away their land for the Direct Entrance to Mala Jewish Synagogue Project.

The land planned to be undertaken for the Direct Entrance to Mala Jewish Synagogue Project is 0.0215 hectres at Vadama Village, Chalakkudy Taluk, Thrissur District. This Direct Entrance comes under the Muziris Heritage Project. The Project impacted area is 200 meters from Mala Panchayat office. As per the Agreement (Doc. No. 5/1955, SRO Mala, 4.1.1955), the custodian and protector of the Synagogue and its Cemetary is Mala Panchayat.

The Jewish Synagogue and its cemetery at Mala are historical monuments that have been luring innumerable tourists and researchers for long years. Mala is regarded to be one of the rare sites where Jewish monuments remain intact. The carvings and writings in Hebrew and Malayalam are curios features that attract travellers. However, its state of being the one and only synagogue in India without entrance gate on the front has indeed affected tourism adversely.