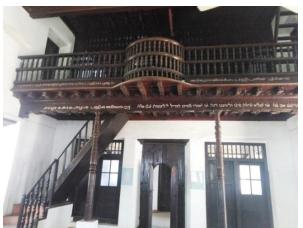

The Jewish Synagogue and its cemetery at Mala are historical monuments that have been luring innumerable tourists and researchers for long years. Mala is regarded to be one of the rare sites where Jewish monuments remain intact. The carvings and writings in Hebrew and Malayalam are curios features that attract travellers. However, its state of being the one and only synagogue in India without entrance gate on the front has indeed affected tourism adversely.

The Mala Synagogue has been regarded as the oldest of all the synagogues existing in India. Until 1955, Mala had been a Jewish Settlement. Joseph Rampan was a Jewish Patriarch who lived in the 10 century. The Mala Church folklore chorus contains reference that states that the Mala Synagogue was built on the land with the building materials, both donated by the King of Kodungaloor. It has been based on these that the Panchayat Committee requested the Govt. on 24 October, 2016 that the area of about 5 cents lying between the PWD road and the Synagogue be undertaken to protect the synagogue. It also demanded that the entrance to the synagogue from the east towards the west shall be restored as in the case of all synagogues.