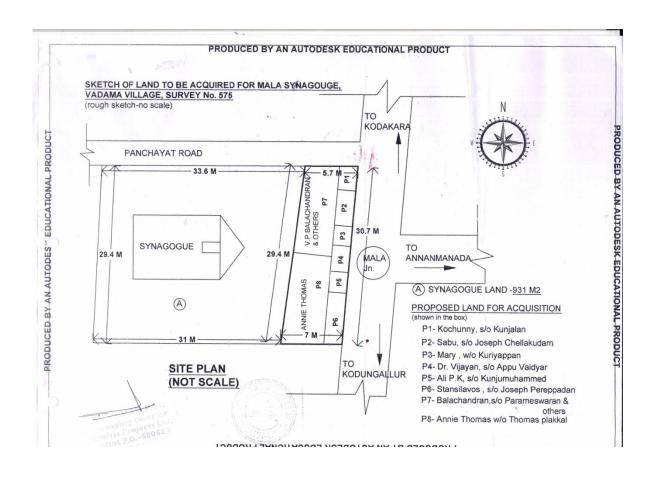

## 4.3 LAND REQUIREMENT FOR THE PROJECT

The land intended to be acquired for the Project is 0.0215 hectres belonging to Vadam a Village at ChalakkudyTaluk of the District headquarters, Thrissur.

Table 4.2 Details of land to be acquired

| SI.<br>No. | Name of the Land owner                                                | Survey<br>No. | Size             |
|------------|-----------------------------------------------------------------------|---------------|------------------|
| 1.         | Kochunni, S/o Kunalan, Kollamparambil House, Mala                     | 575/1         | 0.0020           |
| 2.         | Sabu, S/o Joseph, Chellakkudam House, Mala                            | 575/1         | 0.0024           |
| 3.         | Mary, W/o Kuriappan, Edattukaran House, Muthalper, Mala               | 575/1         | 0.0003           |
| 4.         | Dr. Vijayan, S/o AppuVaidiar, Thekkumthala House, Pattalapadi Mala    | 575/1         | 0.003            |
| 5.         | Ali, S/o Kunjumohame, Parampukandathil                                | 575/1         | 0.0003           |
| 6.         | StanlyLavoseEvngin, S/o Joseph Chellakkudam House, Mala               | 575/1         | 0.0027           |
| 7.         | Balachandran, S/o Parameswaran,Vadakkedathu House, Muthalper,<br>Mala | 575/1         | 0.0060           |
| 8.         | Anne Thomas, W/o Thomas, Plackal House, Mala, Pallippuram             | 575/1         | 0.0071           |
|            | Total                                                                 |               | 0.0215<br>Hectre |