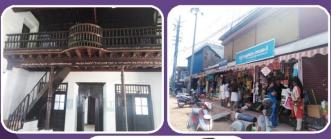

The Jewish Synagogue and its cemetery at Mala are historical monuments that have been luring innumerable tourists and researchers for long years. Mala is regarded to be one of the rare sites where Jewish monuments remain intact. The carvings and writings in Hebrew and Malayalam are curios features that attract travellers. However, its state of being the one and only synagogue in India without entrance gate on the front has indeed affected tourism adversely.

The Mala Synagogue has been regarded as the oldest of all the synagogues existing in India. Until 1955, Mala had been a Jewish Settlement. Joseph Rampan was a Jewish Patriarch who lived in the 10 century. The Mala Church folklore chorus contains reference that states that the Mala Synagogue was built on the land with the building materials, both donated by the King of Kodungaloor. It has been based on these that the Panchayat Committee requested the Govt. on 24 October, 2016 that the area of about 5 cents lying between the PWD road and the Synagogue be undertaken to protect the synagogue. It also demanded that the entrance to the synagogue from the east towards the west shall be restored as in the case of all synagogues.

## **PUBLIC HEARING PHOTOS**