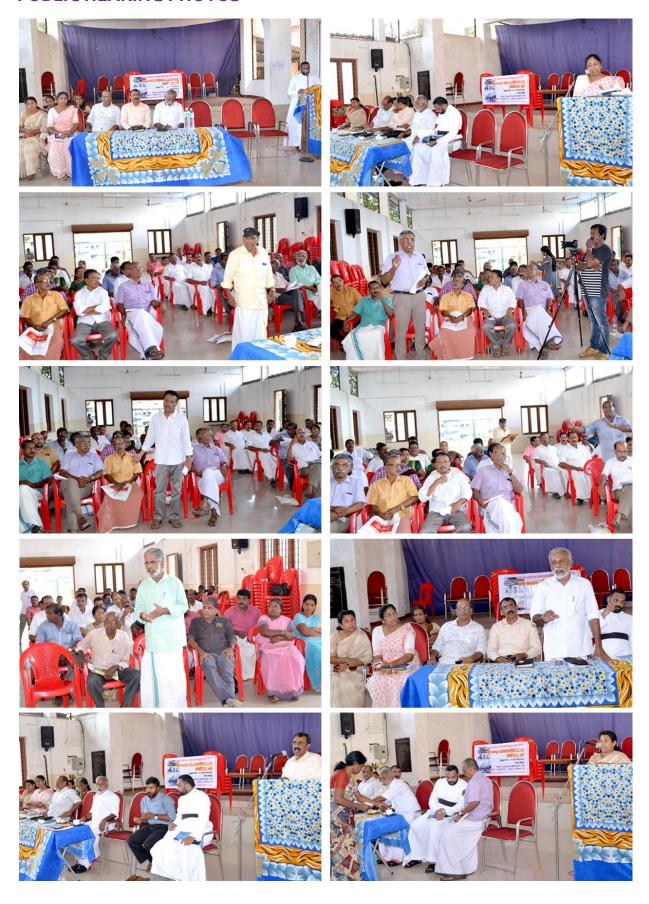

#### 3.9 SUMMARY OF PUBLIC HEARING

In connection with the acquisition of lands in the areas belonging to Vadama Village of ChalakkudyTaluk, Thrissur District, for a direct road to the Mala Jewish Synagogue, a public hearing of the concerned land owners was conducted at 11.00 am on 7 June, 2019 before the authorities at the Gramapanchayat Hall, Mala.

#### A brief Account of the Public Hearing

The impacted individuals who participated at the hearing presented their views.

- 1. Out o the 8 impacted persons, 3 shop keepers intimated their consent to give away land.
- 2. A group of affected people demanded Entrance Road through the lands of those who have agreed to give away.
- 3. Majority had no objection as long as social development is possible by protecting the Synagogue
- 4. The opinion of the affected parties is to consider the current entrance passage.
- 5. It was also suggested that since the track of the front entrance road is still visible, it needs to be re-considered and appropriate steps shall be taken.

## **PUBLIC HEARING PHOTOS**